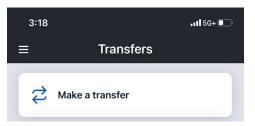

## 2) Make a Transfer

## **More Member Options**

Now you can pick the date(s) you want to schedule transfers from your Telcoe accounts to other Telcoe accounts and even Telcoe Loans.

Questions? Call 501-375-5321

3) Choose the account to transfer **FROM** and the account/loan to transfer **TO**. Choose the frequency of the transfer (Monthly, Twice a month, Every two weeks, Weekly, Once). Pick the date (s) you would like the transfer to occur